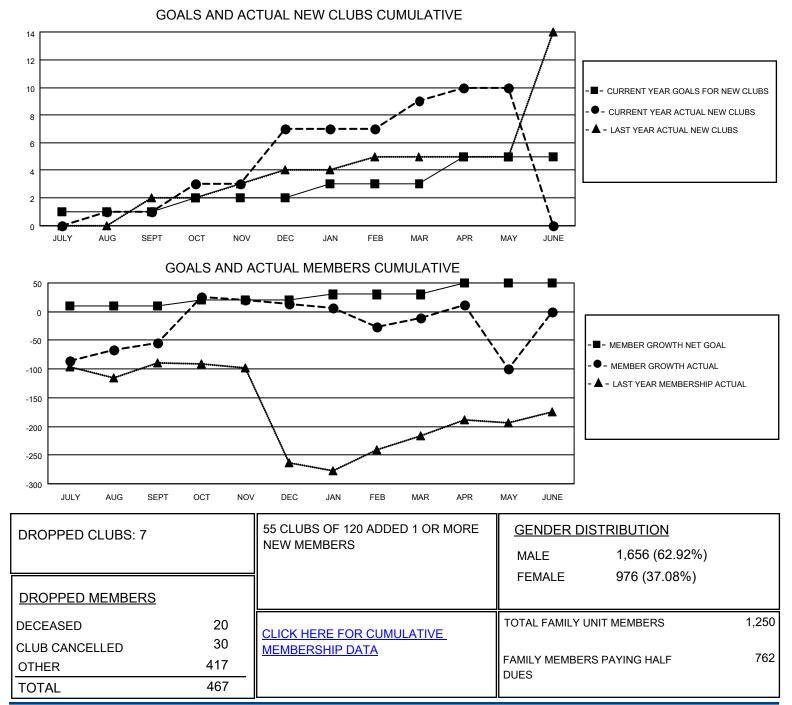

## LOCATION INDIA

District 3233G2

Results as of: 5/31/2021

| Clubs                 |               |           |               | Members               |                         |                         |                                                    |
|-----------------------|---------------|-----------|---------------|-----------------------|-------------------------|-------------------------|----------------------------------------------------|
| RESULTS FOR 2020-2021 |               |           |               | RESULTS FOR 2020-2021 |                         |                         |                                                    |
| QUARTER               | NEW CLUB GOAL | NEW CLUBS | DROPPED CLUBS | QUARTER               | IBER GROWTH NET<br>GOAL | MEMBER GROWTH<br>ACTUAL | DROPPED<br>MEMBERS ACTUAL<br>(including transfers) |
| JULY/AUG/SEPT         | 1             | 1         | 1             | JULY/AUG/SEPT         | 10                      | 71                      | 115                                                |
| OCT/NOV/DEC           | 1             | 6         | 0             | OCT/NOV/DEC           | 10                      | 245                     | 176                                                |
| JAN/FEB/MAR           | 1             | 2         | 6             | JAN/FEB/MAR           | 10                      | 38                      | 55                                                 |
| APR/MAY/JUNE          | 2             | 1         | 0             | APR/MAY/JUNE          | 20                      | 42                      | 121                                                |